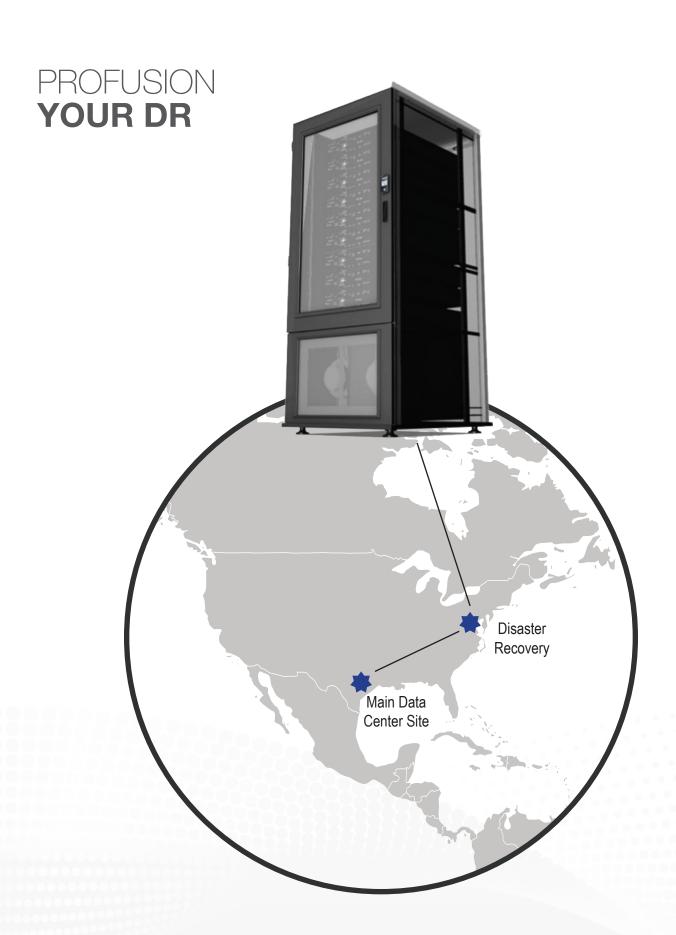

## PROFUSION YOUR DR

Your disaster recovery (DR) infrastructure could be as little as few kWs and one cabinet to hundreds or thousands of kWs and cabinets. Your DR could be situated in room environments or in remote containers. Regardless, you can put your few kW needs into just one Profusion and you can build your entire DR on Profusions inside containers or any room or sheltered environment providing your IT devices added protection, security and control and not to worry about

your cooling arrangements. Profusion will automatically manage and maintain all of that and more for you and provide you remote monitoring and management access for you to be able to have a consolidated management over your DR infrastructure even at the facility level, optimization of use, as well as detailed report and control mechanism for remote management of all assets even at the power and cooling level.