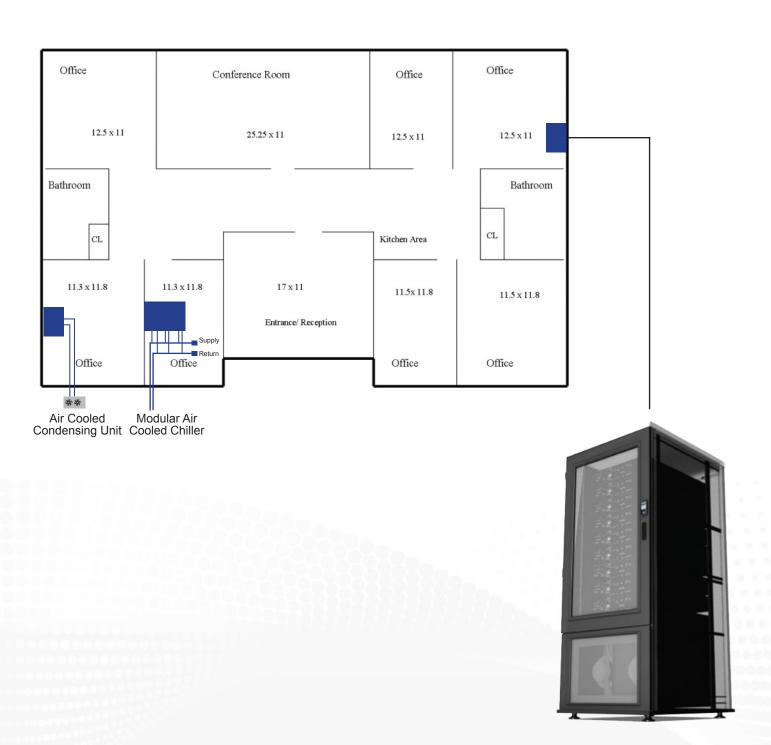

All the hectic operational and infrastructural mishaps of branch office IT closets and server-rooms can be eliminated by just placing one Profusion in each branch. You can then sit back at your central offices and manage all branch offices to the socket level, to the kW of cooling utilization, capacity and temperature just like the rest of your IT assets. The entire server room/closet heating, dusting, probable leakages, noise and vibration, security apparatus, cabling mess can now via the Profusion become one solid IT device managed

at your central command and control center over your cloud. With Profusion installed at each location, all locations will now have the same noise-free, heat-free, wind-free, dust-free totally environment independent Profusion which sits on your IP network and managed central as the cloud of all your branch locations. You can then monitor, command and control, mitigate and plan, migrate, move, expand and consolidate your Profusions as you wish because you will not be dealing with rooms and closets anymore.